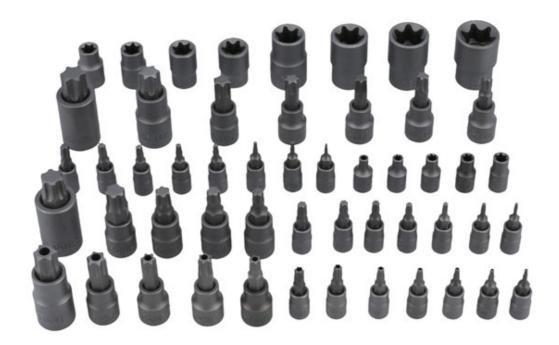

## **Master Torx Socket Set 52pc**

A comprehensive Torx® and Torx Plus® socket and bit set, including Torx®, Torx Plus® and Torx® tamperproof bit and socket profiles in 1/4", 3/8" and 1/2" drive sizes. A quality set manufactured from chrome vanadium and impact grade S2 steel which is supplied in a sturdy blow-mold case to keep the sockets organised.

## **Additional Information**

- Includes Torx®, Torx® tamperproof bits, Torx Plus® (6 point) bits and Torx® sockets.
- Torx® bits 1/4"D x 37mm long: T6, T8, T10, T15, T20, T25, T27 and T30; 3/8"D x 48mm long: T40, T45, T47, T50 and T55; 1/2"D x 55mm long: T60 and T70.
- Torx® tamperproof bits 1/4"D x 37mm long: T8H, T10H, T15H, T20H, T25H, T27H, T30H; 3/8"D x 48mm long: T40H, T45H, T50H and T55H, 1/2"D x 55mm long: T60H.
- Torx Plus® bits 1/4"D x 37mm long: 8IP, 10IP, 15IP, 20IP, 25IP, 27IP and 30IP; 3/8"D x 48mm long: 40IP, 45IP, 50IP and 55IP; 1/2"D x 55mm long: 60IP.
- Torx® sockets 1/4"D: E4, E5, E6, E7 and E8; 3/8"D: E10, E12, E14 and E16; 1/2"D: E18, E20, E22 and E24.