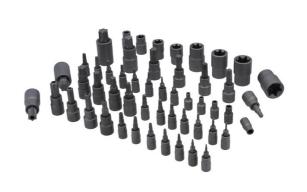

## **Master Torx Socket Set 52pc**

A comprehensive Torx® and Torx Plus® socket and bit set, including Torx®, Torx Plus® and Torx® tamperproof bit and socket profiles in 1/4", 3/8" and 1/2" drive sizes. A quality set manufactured from chrome vanadium and impact grade S2 steel which is supplied in a sturdy blow-mold case to keep the sockets organised.

## **Additional Information**

- Includes Torx®, Torx® tamperproof bits, Torx Plus® (6 point) bits and Torx® sockets.
- Torx® bits 1/4"D x 37mm long: T6, T8, T10, T15, T20, T25, T27 and T30; 3/8"D x 48mm long: T40, T45, T47, T50 and T55; 1/2"D x 55mm long: T60 and T70.
- Torx® tamperproof bits 1/4"D x 37mm long: T8H, T10H, T15H, T20H, T25H, T27H, T30H; 3/8"D x 48mm long: T40H, T45H, T50H and T55H, 1/2"D x 55mm long: T60H.
- Torx Plus® bits 1/4"D x 37mm long: 8IP, 10IP, 15IP, 20IP, 25IP, 27IP and 30IP; 3/8"D x 48mm long: 40IP, 45IP, 50IP and 55IP; 1/2"D x 55mm long: 60IP.
- Torx® sockets 1/4"D: E4, E5, E6, E7 and E8; 3/8"D: E10, E12, E14 and E16; 1/2"D: E18, E20, E22 and E24.