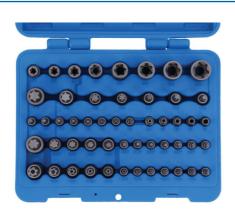

## **Master Torx Socket Set 52pc**

A comprehensive Torx® and Torx Plus® socket and bit set, including Torx®, Torx Plus® and Torx® tamperproof bit and socket profiles in 1/4", 3/8" and 1/2" drive sizes. A quality set manufactured from chrome vanadium and impact grade S2 steel which is supplied in a sturdy blow-mold case to keep the sockets organised.

## **Additional Information**

- Includes Torx®, Torx® tamperproof bits, Torx Plus® (6 point) bits and Torx® sockets.
- Torx® bits 1/4"D x 37mm long: T6, T8, T10, T15, T20, T25, T27 and T30; 3/8"D x 48mm long: T40, T45, T47, T50 and T55; 1/2"D x 55mm long: T60 and T70.
- Torx® tamperproof bits 1/4"D x 37mm long: T8H, T10H, T15H, T20H, T25H, T27H, T30H; 3/8"D x 48mm long: T40H, T45H, T50H and T55H, 1/2"D x 55mm long: T60H.
- Torx Plus® bits 1/4"D x 37mm long: 8IP, 10IP, 15IP, 20IP, 25IP, 27IP and 30IP; 3/8"D x 48mm long: 40IP, 45IP, 50IP and 55IP; 1/2"D x 55mm long: 60IP.
- Torx® sockets 1/4"D: E4, E5, E6, E7 and E8; 3/8"D: E10, E12, E14 and E16; 1/2"D: E18, E20, E22 and E24.