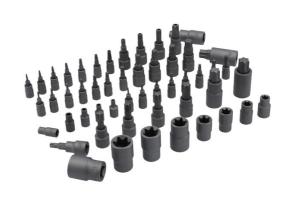

## **Master Torx Socket Set 52pc**

A comprehensive Torx® and Torx Plus® socket and bit set, including Torx®, Torx Plus® and Torx® tamperproof bit and socket profiles in 1/4", 3/8" and 1/2" drive sizes. A quality set manufactured from chrome vanadium and impact grade S2 steel which is supplied in a sturdy blow-mold case to keep the sockets organised.

## **Additional Information**

- Includes Torx®, Torx® tamperproof bits, Torx Plus® (6 point) bits and Torx® sockets.
- Torx® bits 1/4"D x 37mm long: T6, T8, T10, T15, T20, T25, T27 and T30; 3/8"D x 48mm long: T40, T45, T47, T50 and T55; 1/2"D x 55mm long: T60 and T70.
- Torx® tamperproof bits 1/4"D x 37mm long: T8H, T10H, T15H, T20H, T25H, T27H, T30H; 3/8"D x 48mm long: T40H, T45H, T50H and T55H, 1/2"D x 55mm long: T60H.
- Torx Plus® bits 1/4"D x 37mm long: 8IP, 10IP, 15IP, 20IP, 25IP, 27IP and 30IP; 3/8"D x 48mm long: 40IP, 45IP, 50IP and 55IP; 1/2"D x 55mm long: 60IP.
- Torx® sockets 1/4"D: E4, E5, E6, E7 and E8; 3/8"D: E10, E12, E14 and E16; 1/2"D: E18, E20, E22 and E24.