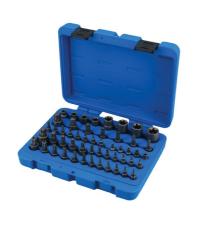

## **Master Torx Socket Set 52pc**

A comprehensive Torx® and Torx Plus® socket and bit set, including Torx®, Torx Plus® and Torx® tamperproof bit and socket profiles in 1/4", 3/8" and 1/2" drive sizes. A quality set manufactured from chrome vanadium and impact grade S2 steel which is supplied in a sturdy blow-mold case to keep the sockets organised.