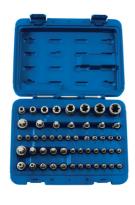

## **Master Torx Socket Set 52pc**

A comprehensive Torx® and Torx Plus® socket and bit set, including Torx®, Torx Plus® and Torx® tamperproof bit and socket profiles in 1/4", 3/8" and 1/2" drive sizes. A quality set manufactured from chrome vanadium and impact grade S2 steel which is supplied in a sturdy blow-mold case to keep the sockets organised.

## **Additional Information**

- Includes Torx®, Torx® tamperproof bits, Torx Plus® (6 point) bits and Torx® sockets.
- Torx® bits 1/4"D x 37mm long: T6, T8, T10, T15, T20, T25, T27 and T30; 3/8"D x 48mm long: T40, T45, T47, T50 and T55; 1/2"D x 55mm long: T60 and T70.
- Torx® tamperproof bits 1/4"D x 37mm long: T8H, T10H, T15H, T20H, T25H, T27H, T30H; 3/8"D x 48mm long: T40H, T45H, T50H and T55H, 1/2"D x 55mm long: T60H.
- Torx Plus® bits 1/4"D x 37mm long: 8IP, 10IP, 15IP, 20IP, 25IP, 27IP and 30IP; 3/8"D x 48mm long: 40IP, 45IP, 50IP and 55IP; 1/2"D x 55mm long: 60IP.
- Torx® sockets 1/4"D: E4, E5, E6, E7 and E8; 3/8"D: E10, E12, E14 and E16; 1/2"D: E18, E20, E22 and E24.